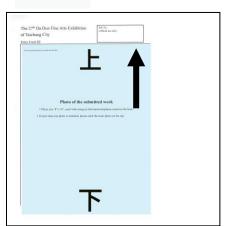

#### Schematic diagram of works floating

# The 27th Da Dun Fine Arts Exhibition of Talchung City Trop Years 88 "Because show a house in house Photo of the submitted work \* Photo of the submitted work \* Photo or I's I'' man hit suspeptible association to bank \* E near than one photo is stocked, place this fit main place on the typ.

Straight

#### Horizontal